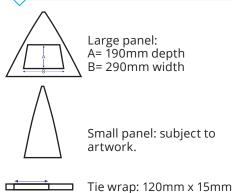

# Size Details: Open - 130cm Length - 97cm Dimensions: A= 30.5cm (small panel) 69cm (large panel) B= 75cm C= 70cm Weight: 560g

## Print Size:

umbrellacollection.co.uk