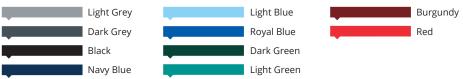

# **Fabric Colours:**

pn

р

There are 32 fabric colours available, in any colour combination from our range:

|          | White        |           | Process Blue | -      |
|----------|--------------|-----------|--------------|--------|
|          | Black        | pms 286c  | Royal Blue   |        |
| oms 109c | Yellow       | pms 296c  | French Navy  |        |
| oms 123c | Gold         | pms 289c  | Navy Blue    |        |
| ns 1375c | Light Orange | pms 306c  | Azure Blue   |        |
| oms 165c | Dark Orange  | pms 355c  | Emerald      |        |
| ns 2593c | Aubergine    | pms 334c  | Ocean Green  |        |
| oms 485c | Scarlet      | pms 350c  | Bottle Green | - 111  |
| oms 201c | Cherry       | pms 3308c | Racing Green |        |
| oms 194c | Wine         | pms 330c  | Oxyd Green   |        |
| oms 505c | Burgundy     | pms 322c  | Peacock      |        |
|          | lvory        | pms 325c  | Turquoise    |        |
| oms 155c | Cream        | pms 428c  | Pearl Grey   |        |
| ms 2975c | Sky Blue     | pms 430c  | Light Grey   |        |
| oms 285c | Delphinium   | pms 432c  | Gun Metal    | * Plea |
|          |              |           |              |        |