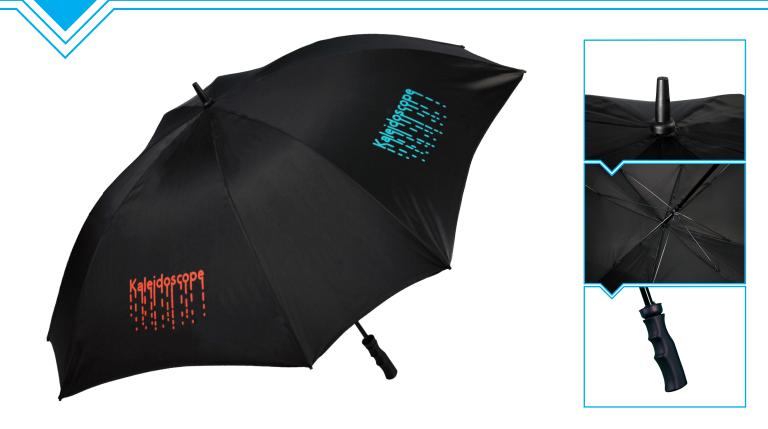

# Sheffield Sports Square - Screen & UV Printing

### **Product Details:**

Canopy shape: Square

Branding: Screen and UV Print

Fabric: Premium weight polyester

Piping: Optional (Far East production only)

Coloured thread: Optional (Far East production only)

### Frame Details:

Rib length: 75cm

**Rib material: Fibreglass** 

Pole: 14mm diameter

Pole material: Fibreglass

Storm Proof: Allows the umbrella to be reverted if blown inside out in strong winds.

# Image: Standard Soft Feel black pistol grip. Image: Straight Wood. Image: Straight Dark Wood.

Handle Styles:

\* Please note MOQ for logo disks is 50pcs.

umbrellacollection.co.uk

## Pole & Handle Details:

Sheffield Sports Square umbrellas are available in the full choice of ten colours (pole, handles and ferrules).