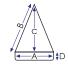

# **Size Details:**

Open - 200cm

Length - 198cm (with bottom pole)

Dimensions: A= 84cm B= 110cm C= 104cm D= 18cm

Weight: 2.4kg