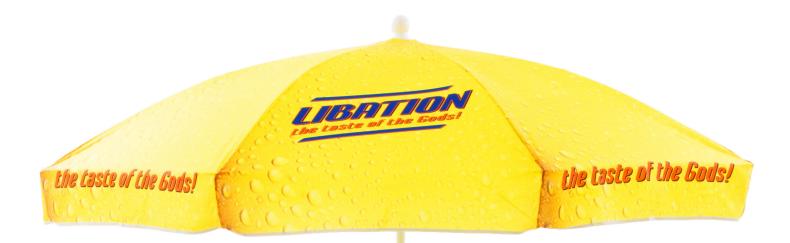

#### **Product Details:**

Canopy shape: Round

Branding: Soft feel printing

Fabric: Premium weight polyester

Base: White plastic base can be filled with water or sand for added stability.

#### **Fabric Colours:**

The Soft Feel printing method gives you pantone matched fabric and allows for dramatic full panel designs. Unlimited number of colours, faithful reproduction of multi-coloured logos, tonal images and photographic designs are the main features of this printing process.

## **Print Size:**

Panel and Vallance: All over print