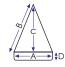

## **Size Details:**

Open - 160cm

Length - 198cm (with bottom pole)

Dimensions: A= 68cm B= 90cm C= 82cm D= 18cm

Weight: 2.3kg