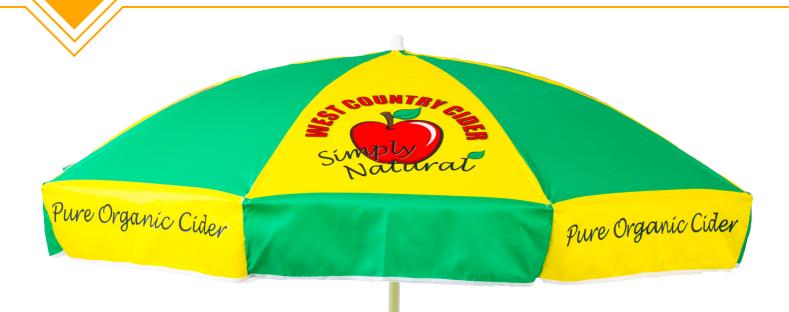

#### **Product Details:**

Canopy shape: Round

Branding: Soft feel printing

Fabric: Premium weight polyester

Base: White plastic base can be filled with water or sand for added stability.

## **Fabric Colours:**

The Soft Feel printing method gives you pantone matched fabric and allows for dramatic full panel designs. Unlimited number of colours, faithful reproduction of multi-coloured logos, tonal images and photographic designs are the main features of this printing process.

# **Print Size:**

Panel and Vallance: All over print