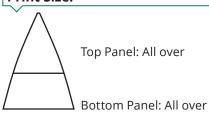

lyester

Fabric Sleeve: Supplied as standard (cannot be pantone matched)

#### **Frame Details:**

Rib length: 60cm

Rib material: Fibreglass

Pole: 10mm diameter

Pole material: Wood

## Size Details:



Open - 101cm



Length - 89cm



Dimensions: A= 39cm B= 60cm C= 54cm



Weight: 370g

#### **Fabric Colours:**

The Soft Feel printing method gives you pantone matched fabric and allows for dramatic full panel designs. Unlimited number of colours, faithful reproduction of multi-coloured logos, tonal images and photographic designs are the main features of this printing process.

## **Handle Styles:**



Curved Wood handle

## **Additional Information:**

Lead-time: 8 weeks

Packing details: 50pcs/carton Box size - 96cm x 29cms x 42cms

Weight - 23kg

MOQ: 100 pieces

### **Print Size:**



☐ Tie wrap: 120mm x 15mm