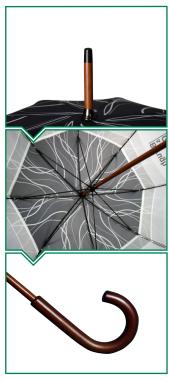

#### **Frame Details:**

Rib length: 60cm

Rib material: Fibreglass

Pole: 10mm diameter

Pole material: Wood

## **Handle Styles:**

Curved Wood handle