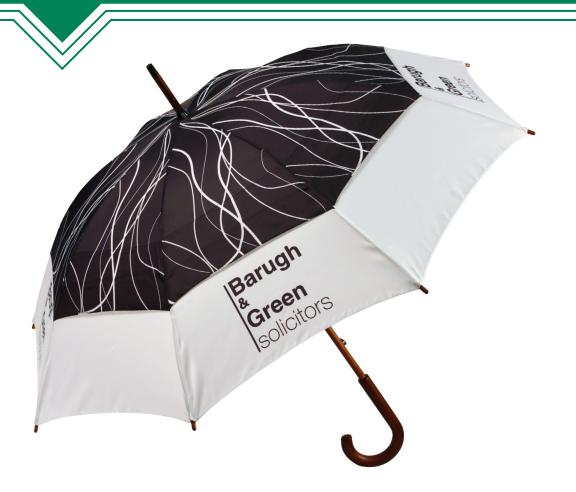

# Fashion Vented Canopy - Soft Feel Printing

#### **Product Details:**

Canopy shape: Vented Round

Branding: Screen and UV printing

Fabric: Premium weight polyester

Fabric Sleeve: Supplied as standard (cannot be pantone matched)

#### **Frame Details:**

Rib length: 60cm

Rib material: Fibreglass

Pole: 10mm diameter

Pole material: Wood

## **Handle Styles:**

Curved Wood handle